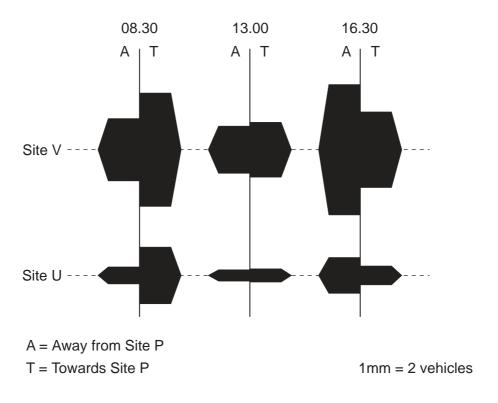

| Centre Number | Candidate Number | Name |
|---------------|------------------|------|
|               |                  |      |

# UNIVERSITY OF CAMBRIDGE INTERNATIONAL EXAMINATIONS General Certificate of Education Ordinary Level

GEOGRAPHY 2217/02

Paper 2

May/June 2005

**INSERT** 

2 hours 15 minutes

### **READ THESE INSTRUCTIONS FIRST**

This insert contains all the Figures referred to in Questions 8 and 9.

Write your Centre number, candidate number and name in the spaces provided and attach it to your answer paper/answer booklet.

This document consists of 3 printed pages and 1 blank page.

SP (CW/CGW) S90452/4 © UCLES 2005



[Turn over



Fig. 5 for Question 8



Fig. 6 for Question 8

2217/02 Insert/M/J/05

## Total amount of traffic



Fig. 7 for Question 9



Fig. 8 for Question 9

### **BLANK PAGE**

## Copyright Acknowledgements:

Permission to reproduce items where third-party owned material protected by copyright is included has been sought and cleared where possible. Every reasonable effort has been made by the publisher (UCLES) to trace copyright holders, but if any items requiring clearance have unwittingly been included, the publisher will be pleased to make amends at the earliest possible opportunity.

University of Cambridge International Examinations is part of the University of Cambridge Local Examinations Syndicate (UCLES), which is itself a department of the University of Cambridge.

2217/02 Insert/M/J/05