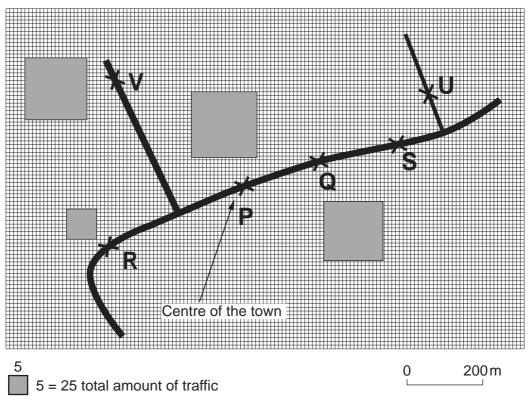

| Centre Number | Candidate Number | Name |
|---------------|------------------|------|
|               |                  |      |

# UNIVERSITY OF CAMBRIDGE INTERNATIONAL EXAMINATIONS General Certificate of Education Ordinary Level

GEOGRAPHY 2217/02

Paper 2

May/June 2005

**INSERT** 

2 hours 15 minutes

### **READ THESE INSTRUCTIONS FIRST**

This insert contains all the Figures referred to in Questions 8 and 9.

Write your Centre number, candidate number and name in the spaces provided and attach it to your answer paper/answer booklet.

This document consists of 3 printed pages and 1 blank page.

SP (CW/CGW) S90452/4 © UCLES 2005



[Turn over



Fig. 5 for Question 8



Fig. 6 for Question 8

2217/02 Insert/M/J/05

## Total amount of traffic



Fig. 7 for Question 9



Fig. 8 for Question 9

### **BLANK PAGE**

## Copyright Acknowledgements:

Permission to reproduce items where third-party owned material protected by copyright is included has been sought and cleared where possible. Every reasonable effort has been made by the publisher (UCLES) to trace copyright holders, but if any items requiring clearance have unwittingly been included, the publisher will be pleased to make amends at the earliest possible opportunity.

University of Cambridge International Examinations is part of the University of Cambridge Local Examinations Syndicate (UCLES), which is itself a department of the University of Cambridge.

2217/02 Insert/M/J/05